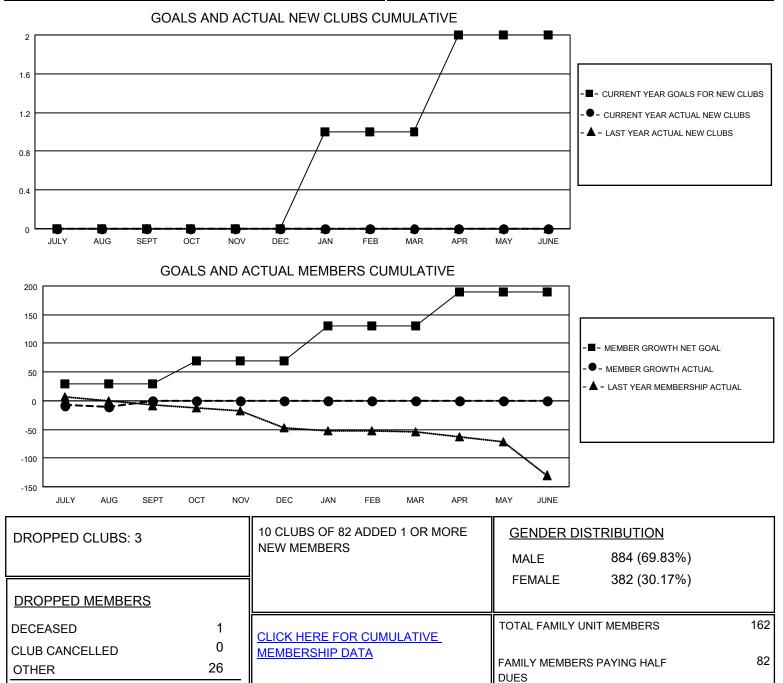

## LOCATION ENGLAND

District 105 N

Results as of: 8/31/2020

| Clubs                 |               |           |               | Members               |                        |                         |                                                    |
|-----------------------|---------------|-----------|---------------|-----------------------|------------------------|-------------------------|----------------------------------------------------|
| RESULTS FOR 2020-2021 |               |           |               | RESULTS FOR 2020-2021 |                        |                         |                                                    |
| QUARTER               | NEW CLUB GOAL | NEW CLUBS | DROPPED CLUBS | QUARTER               | BER GROWTH NET<br>GOAL | MEMBER GROWTH<br>ACTUAL | DROPPED<br>MEMBERS ACTUAL<br>(including transfers) |
| JULY/AUG/SEPT         | 0             | 0         | 3             | JULY/AUG/SEPT         | 30                     | 19                      | 27                                                 |
| OCT/NOV/DEC           | 0             | 0         | 0             | OCT/NOV/DEC           | 40                     | 0                       | 0                                                  |
| JAN/FEB/MAR           | 1             | 0         | 0             | JAN/FEB/MAR           | 60                     | 0                       | 0                                                  |
| APR/MAY/JUNE          | 1             | 0         | 0             | APR/MAY/JUNE          | 60                     | 0                       | 0                                                  |